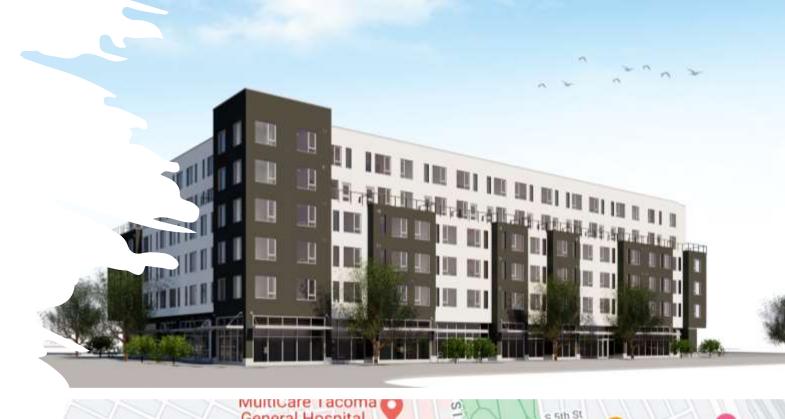

#### Koz TOD Projects

- Koz at MLK
  - 824 MLK Way
  - Hilltop District
  - Located near the Link street car Extension
  - Walkable neighborhood
  - Increased density
  - Increased affordable housing