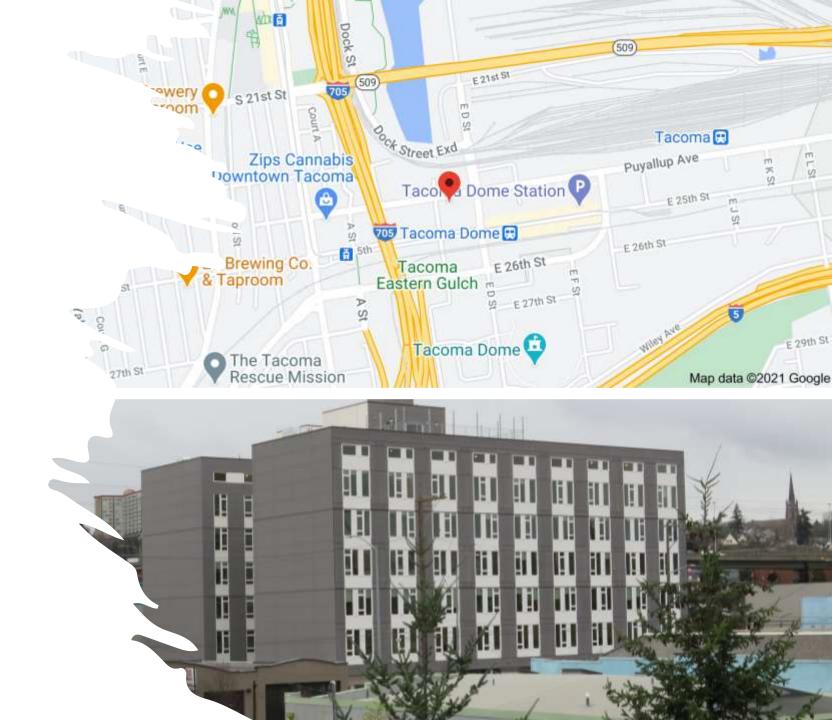

#### Koz TOD Projects

- Koz at the Dome
  - 304 Puyallup Ave
  - Tacoma Dome District
  - Located near the State's largest transit hub
  - Increased density and affordability